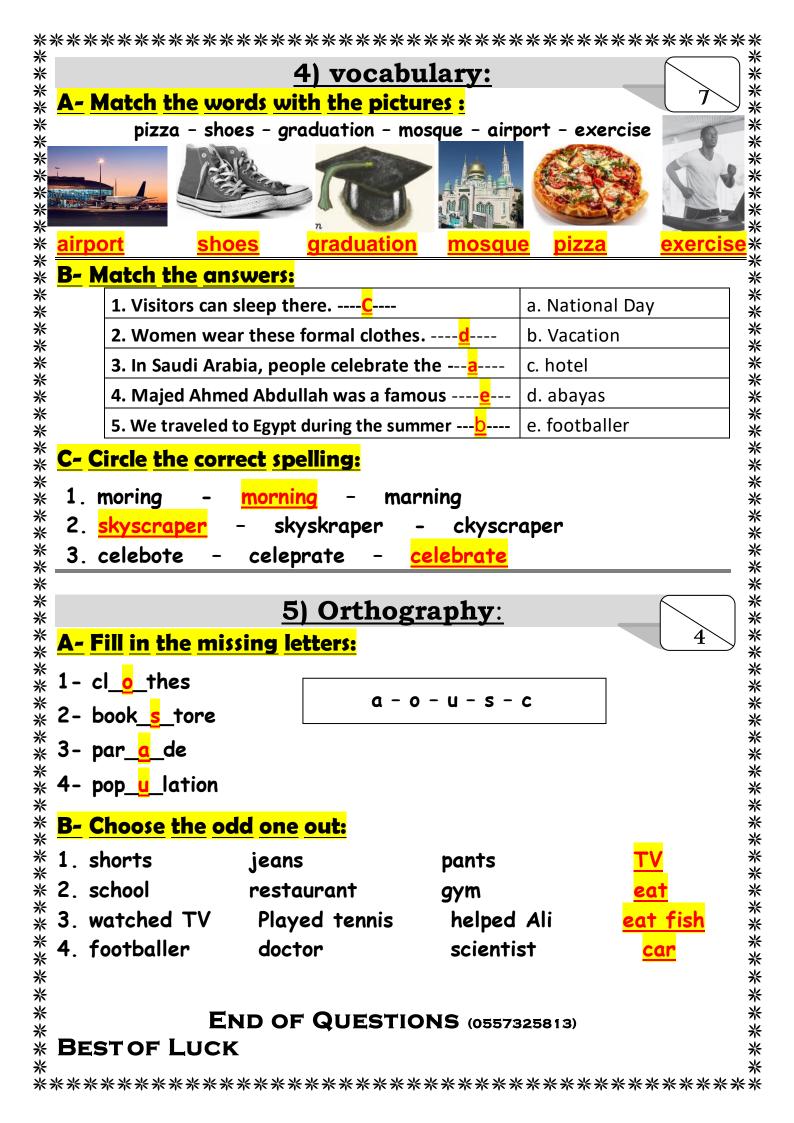

| ************************************                                                                                                                                                                                                                                                                                                                                                                                                                                                                                                                                                                                                                                                                                                                                                                                                 | 9 |
|--------------------------------------------------------------------------------------------------------------------------------------------------------------------------------------------------------------------------------------------------------------------------------------------------------------------------------------------------------------------------------------------------------------------------------------------------------------------------------------------------------------------------------------------------------------------------------------------------------------------------------------------------------------------------------------------------------------------------------------------------------------------------------------------------------------------------------------|---|
| <ol> <li>Monkeys</li></ol>                                                                                                                                                                                                                                                                                                                                                                                                                                                                                                                                                                                                                                                                                                                                                                                                           | 9 |
| a. dive       b. climb       c. fly       d. run         2. She watched the children       in the pool.         a. riding       b. driving       c. fishing       d. swimming         3. Saudi man is dressed in       and ghotra.         a. thobe       b. tie       c. jeans       d. scarf         4. Indian food is       a. sour       b. spicy       c. sweet       d. bitter         5. My mother likes to       rooms with flowers.       a. clean       b. paint       c. decorate       d. wash         6. People used to build their houses of       mud       b. concrete       c. glass       d. mud         7. The       scored 35 goals.       a. coach       b. goalkeeper       c. striker       d. defender         8. There was a lot of snow last       a. summer       b. spring       c. fall       d. winter | 9 |
| <ul> <li>2. She watched the children in the pool. <ul> <li>a. riding</li> <li>b. driving</li> <li>c. fishing</li> <li>d. swimming</li> </ul> </li> <li>3. Saudi man is dressed in and ghotra. <ul> <li>a. thobe</li> <li>b. tie</li> <li>c. jeans</li> <li>d. scarf</li> </ul> </li> <li>4. Indian food is</li></ul>                                                                                                                                                                                                                                                                                                                                                                                                                                                                                                                 | 9 |
| <ul> <li>a. riding b. driving c. fishing d. swimming</li> <li>3. Saudi man is dressed in and ghotra. <ul> <li>a. thobe</li> <li>b. tie</li> <li>c. jeans</li> <li>d. scarf</li> </ul> </li> <li>4. Indian food is</li></ul>                                                                                                                                                                                                                                                                                                                                                                                                                                                                                                                                                                                                          | 9 |
| <ul> <li>3. Saudi man is dressed in and ghotra.</li> <li>a. thobe</li> <li>b. tie</li> <li>c. jeans</li> <li>d. scarf</li> <li>4. Indian food is</li> <li>a. sour</li> <li>b. spicy</li> <li>c. sweet</li> <li>d. bitter</li> <li>5. My mother likes to rooms with flowers.</li> <li>a. clean</li> <li>b. paint</li> <li>c. decorate</li> <li>d. wash</li> <li>6. People used to build their houses of bricks.</li> <li>a. iron</li> <li>b. concrete</li> <li>c. glass</li> <li>d. mud</li> <li>7. The</li></ul>                                                                                                                                                                                                                                                                                                                     |   |
| <ul> <li>a. thobe</li> <li>b. tie</li> <li>c. jeans</li> <li>d. scarf</li> </ul> 4. Indian food is                                                                                                                                                                                                                                                                                                                                                                                                                                                                                                                                                                                                                                                                                                                                   |   |
| <ul> <li>4. Indian food is</li></ul>                                                                                                                                                                                                                                                                                                                                                                                                                                                                                                                                                                                                                                                                                                                                                                                                 |   |
| <ul> <li>a. sour b. spicy c. sweet d. bitter</li> <li>5. My mother likes to rooms with flowers. <ul> <li>a. clean</li> <li>b. paint</li> <li>c. decorate</li> <li>d. wash</li> </ul> </li> <li>6. People used to build their houses of bricks. <ul> <li>a. iron</li> <li>b. concrete</li> <li>c. glass</li> <li>d. mud</li> </ul> </li> <li>7. The scored 35 goals. <ul> <li>a. coach</li> <li>b. goalkeeper</li> <li>c. striker</li> <li>d. defender</li> </ul> </li> <li>8. There was a lot of snow last</li></ul>                                                                                                                                                                                                                                                                                                                 |   |
| <ul> <li>5. My mother likes to rooms with flowers. <ul> <li>a. clean</li> <li>b. paint</li> <li>c. decorate</li> <li>d. wash</li> </ul> </li> <li>6. People used to build their houses of bricks. <ul> <li>a. iron</li> <li>b. concrete</li> <li>c. glass</li> <li>d. mud</li> </ul> </li> <li>7. The scored 35 goals. <ul> <li>a. coach</li> <li>b. goalkeeper</li> <li>c. striker</li> <li>d. defender</li> </ul> </li> <li>8. There was a lot of snow last</li></ul>                                                                                                                                                                                                                                                                                                                                                              |   |
| <ul> <li>a. clean b. paint c. decorate d. wash</li> <li>6. People used to build their houses of bricks. <ul> <li>a. iron</li> <li>b. concrete</li> <li>c. glass</li> <li>d. mud</li> </ul> </li> <li>7. The scored 35 goals. <ul> <li>a. coach</li> <li>b. goalkeeper</li> <li>c. striker</li> <li>d. defender</li> </ul> </li> <li>8. There was a lot of snow last</li></ul>                                                                                                                                                                                                                                                                                                                                                                                                                                                        |   |
| <ul> <li>6. People used to build their houses of bricks. <ul> <li>a. iron</li> <li>b. concrete</li> <li>c. glass</li> <li>d. mud</li> </ul> </li> <li>7. The scored 35 goals. <ul> <li>a. coach</li> <li>b. goalkeeper</li> <li>c. striker</li> <li>d. defender</li> </ul> </li> <li>8. There was a lot of snow last</li></ul>                                                                                                                                                                                                                                                                                                                                                                                                                                                                                                       |   |
| a. iron b. concrete c. glass d. mud<br>7. The scored 35 goals.<br>a. coach b. goalkeeper c. striker d. defender<br>8. There was a lot of snow last<br>a. summer b. spring c. fall d. winter                                                                                                                                                                                                                                                                                                                                                                                                                                                                                                                                                                                                                                          |   |
| <ul> <li>7. The scored 35 goals.</li> <li>a. coach b. goalkeeper c. striker d. defender</li> <li>8. There was a lot of snow last</li> <li>a. summer b. spring c. fall d. winter</li> </ul>                                                                                                                                                                                                                                                                                                                                                                                                                                                                                                                                                                                                                                           |   |
| a. coach b. goalkeeper c. striker d. defender<br>8. There was a lot of snow last<br>a. summer b. spring c. fall d. winter                                                                                                                                                                                                                                                                                                                                                                                                                                                                                                                                                                                                                                                                                                            |   |
| <ul> <li>8. There was a lot of snow last</li> <li>a. summer</li> <li>b. spring</li> <li>c. fall</li> <li>d. winter</li> </ul>                                                                                                                                                                                                                                                                                                                                                                                                                                                                                                                                                                                                                                                                                                        | r |
| a. summer b. spring c. fall d. winter                                                                                                                                                                                                                                                                                                                                                                                                                                                                                                                                                                                                                                                                                                                                                                                                |   |
|                                                                                                                                                                                                                                                                                                                                                                                                                                                                                                                                                                                                                                                                                                                                                                                                                                      |   |
| <u>5) Orthography:</u>                                                                                                                                                                                                                                                                                                                                                                                                                                                                                                                                                                                                                                                                                                                                                                                                               |   |
| <u>Choose the correct letters:</u>                                                                                                                                                                                                                                                                                                                                                                                                                                                                                                                                                                                                                                                                                                                                                                                                   | 4 |
| 1. She went to the bookst_re. (o-a-e-u)                                                                                                                                                                                                                                                                                                                                                                                                                                                                                                                                                                                                                                                                                                                                                                                              |   |
| 2. I really like this retaurant. (c-s-t-m)                                                                                                                                                                                                                                                                                                                                                                                                                                                                                                                                                                                                                                                                                                                                                                                           |   |
| 3. She was dressed in a lively p_nk. (s-f-i-k)                                                                                                                                                                                                                                                                                                                                                                                                                                                                                                                                                                                                                                                                                                                                                                                       |   |
| <ol> <li>There is a bridge below the wterfall.(f-a-n-u)</li> </ol>                                                                                                                                                                                                                                                                                                                                                                                                                                                                                                                                                                                                                                                                                                                                                                   |   |
| 5. The soldier raised the f_ag. (i-d-k-l)                                                                                                                                                                                                                                                                                                                                                                                                                                                                                                                                                                                                                                                                                                                                                                                            |   |
| 6. I was inited to dinner. (v-f-t-k)                                                                                                                                                                                                                                                                                                                                                                                                                                                                                                                                                                                                                                                                                                                                                                                                 |   |
| 7. This town is increasing in pop_lation. (f-a-o-u)                                                                                                                                                                                                                                                                                                                                                                                                                                                                                                                                                                                                                                                                                                                                                                                  |   |
| 8. Today is a naional holiday. (s-t-e-g)                                                                                                                                                                                                                                                                                                                                                                                                                                                                                                                                                                                                                                                                                                                                                                                             |   |
|                                                                                                                                                                                                                                                                                                                                                                                                                                                                                                                                                                                                                                                                                                                                                                                                                                      |   |
|                                                                                                                                                                                                                                                                                                                                                                                                                                                                                                                                                                                                                                                                                                                                                                                                                                      |   |
| END OF QUESTIONS (0557325813)                                                                                                                                                                                                                                                                                                                                                                                                                                                                                                                                                                                                                                                                                                                                                                                                        |   |
| 5) Orthography:<br>Choose the correct letters:<br>1. She went to the bookst_re. (o-a-e-u)<br>2. I really like this re_taurant. (c-s-t-m)<br>3. She was dressed in a lively p_nk. (s-f-i-k)<br>4. There is a bridge below the w_terfall. (f-a-n-u)<br>5. The soldier raised the f_ag. (i-d-k-1)<br>6. I was in_ited to dinner. (v-f-t-k)<br>7. This town is increasing in pop_lation. (f-a-o-u)<br>8. Today is a na_ional holiday. (s-t-e-g)<br>END OF QUESTIONS (0557325813)<br>BEST OF LUCK                                                                                                                                                                                                                                                                                                                                         |   |
|                                                                                                                                                                                                                                                                                                                                                                                                                                                                                                                                                                                                                                                                                                                                                                                                                                      |   |