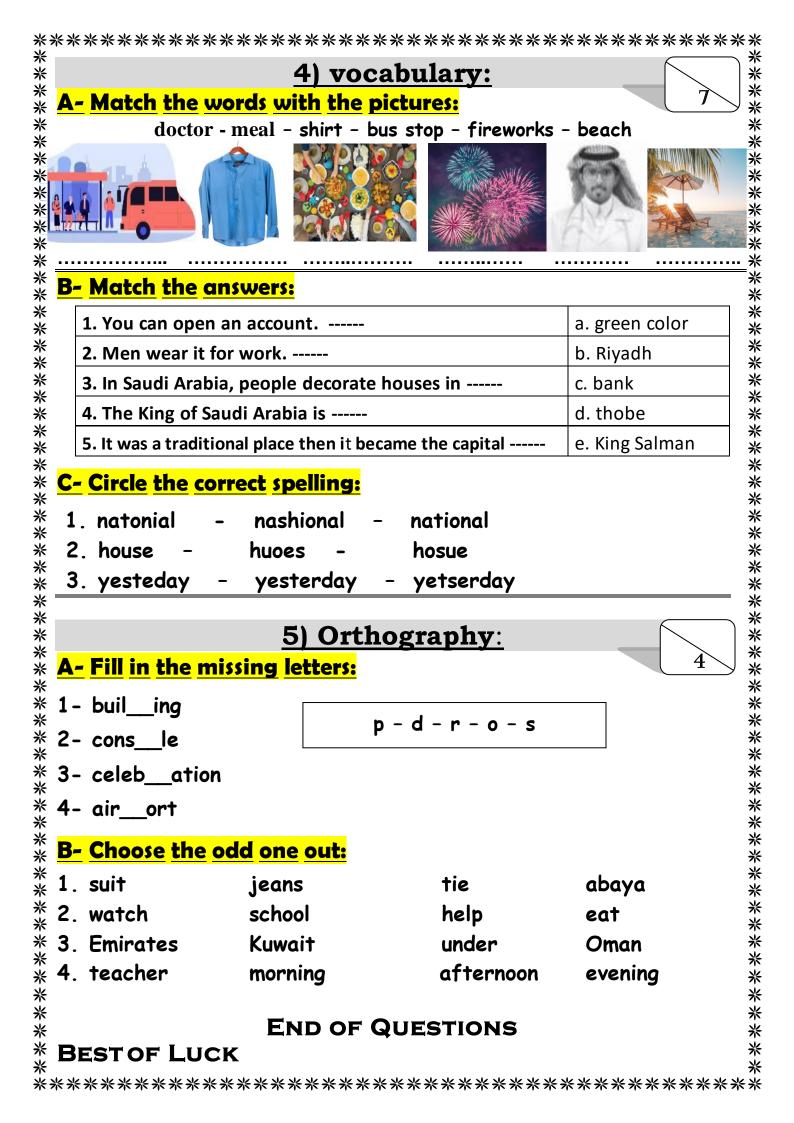

| **                     | *******                 | <***********                                                                                         | ***          | ******          | ******             |
|------------------------|-------------------------|------------------------------------------------------------------------------------------------------|--------------|-----------------|--------------------|
| Α.                     | - <u>Put ( T ) or (</u> | <mark>F ):</mark>                                                                                    |              |                 |                    |
|                        |                         | n years old. (                                                                                       | )            |                 |                    |
| 2.                     | His father is a p       | oliceman. ( )                                                                                        |              |                 |                    |
| B-                     | <u>Choose the cor</u>   | <mark>rect answer:</mark>                                                                            |              |                 |                    |
| 1.                     | The main idea of        | the passage is                                                                                       |              | -               |                    |
|                        | a. Rayan's frien        | ds b. Rayan's fam                                                                                    | ily          | c. Rayan's u    | ncle d. Rayan      |
| 2.                     | In line 1 (happy)       | is the opposite of -                                                                                 |              |                 |                    |
|                        | a. sad                  | b. lazy                                                                                              |              | c. quick        | d. cold            |
| 3.                     | In line 8 (his) ret     | ers to                                                                                               |              |                 |                    |
|                        | a. Claire               | b. Bill                                                                                              |              | c. Laura        | d. Rayan           |
| 4.                     | •                       | dinner at p                                                                                          |              |                 |                    |
| _                      | a. 3:30                 | b. 5:30                                                                                              |              | c. 7:30         | d. 1:30            |
|                        |                         | <u>3) Gramr</u>                                                                                      | <u>nar</u>   |                 |                    |
|                        | Choose the cor          |                                                                                                      |              |                 | 7                  |
| 1.                     | Let's                   |                                                                                                      |              |                 |                    |
| -                      |                         | b. cleaned                                                                                           |              | 5               | d. cleans          |
| 2.                     | _                       | man. Do you know .                                                                                   |              |                 |                    |
| ~                      | a. us                   | b. him                                                                                               |              |                 | d. me              |
| 3.                     | •                       | buy a new car to                                                                                     |              |                 |                    |
| Α                      |                         | b. go to<br>is breakfast every o                                                                     | 17           | ire going to    | a. goes to         |
| 4.                     | All eat n               | b Door                                                                                               | αq?          |                 | d Daina            |
| Б                      | a. Dia<br>T +4          | D. DUES                                                                                              | ζ. ί         | Done            | d. Doing           |
| 5.                     | L Ir                    | b. studied                                                                                           |              | studies         | d. study           |
| 6                      | They                    | in the nark vesterd                                                                                  | C. 3         | induces         | a. study           |
| Ο.                     | a heen                  | h are                                                                                                | <b>c</b> . v | vere            | d. was             |
| 7.                     | Can Sara                | poems?                                                                                               | 0. 1         |                 |                    |
| •                      | a. to read              | b. reading                                                                                           | c. r         | reads           | d. read            |
|                        |                         | b. Does<br>b. Does<br>b. studied<br>b. studied<br>b. are<br>b. are<br>b. reading<br><b>4) vocabu</b> | 1am          |                 |                    |
|                        | airing Questions        | <u> </u>                                                                                             |              | <u>y •</u>      | 7                  |
|                        | We played baske         |                                                                                                      |              | a. the opposite | of formal          |
| 2                      | She wears <u>casual</u> |                                                                                                      |              |                 | side the building. |
| ۲.<br>۲                | I got chatting wi       |                                                                                                      |              | •               |                    |
| <b>J</b> .<br><b>∆</b> | <u> </u>                | n the hotel <mark>balcony</mark> .                                                                   |              | d. to change in | e you exercise in. |
| <u>т.</u><br>Б         |                         |                                                                                                      |              | -               |                    |
|                        | Don't let your ice      |                                                                                                      |              | e. the opposite |                    |
| 10.                    | You should <u>buy</u> a | new dag.                                                                                             |              | T. someone who  | lives near you.    |