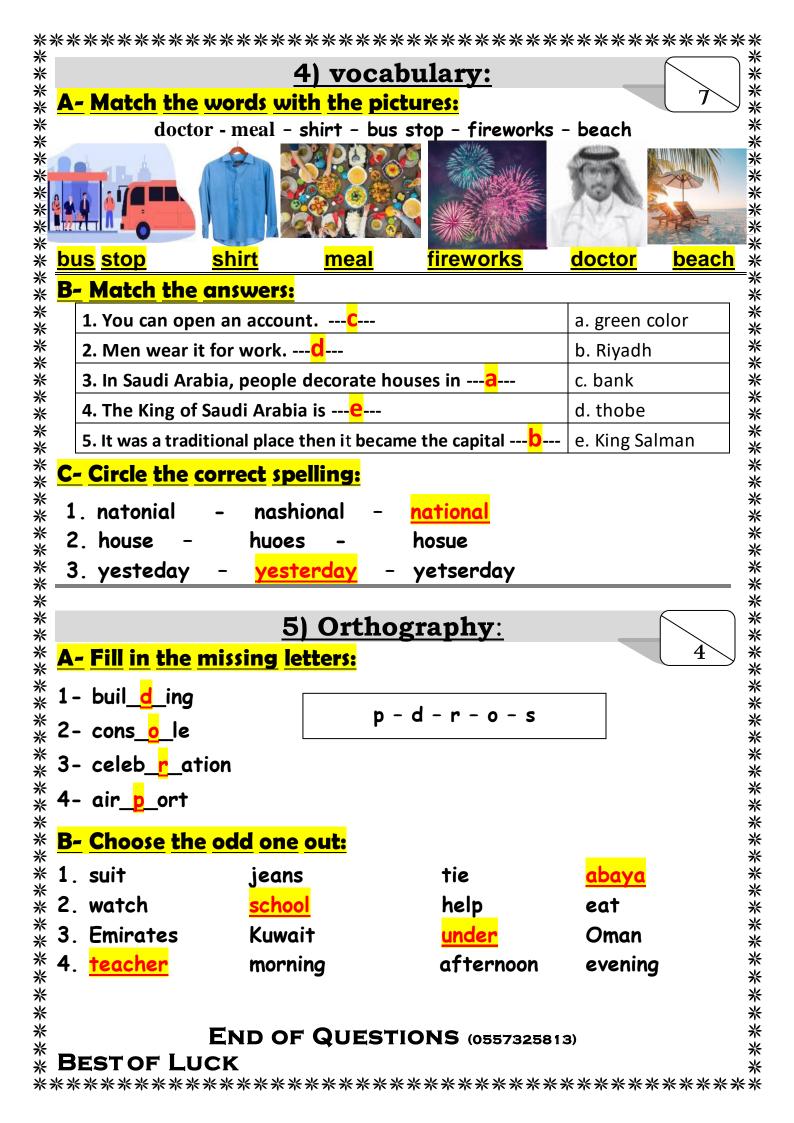

| **                     | *******                 | <***********                                                                                         | ***          | ******          | ******             |
|------------------------|-------------------------|------------------------------------------------------------------------------------------------------|--------------|-----------------|--------------------|
| Α.                     | - <u>Put ( T ) or (</u> | <mark>F ):</mark>                                                                                    |              |                 |                    |
|                        |                         | n years old. (                                                                                       | )            |                 |                    |
| 2.                     | His father is a p       | oliceman. ( )                                                                                        |              |                 |                    |
| B-                     | <u>Choose the cor</u>   | <mark>rect answer:</mark>                                                                            |              |                 |                    |
| 1.                     | The main idea of        | the passage is                                                                                       |              | -               |                    |
|                        | a. Rayan's frien        | ds b. Rayan's fam                                                                                    | ily          | c. Rayan's u    | ncle d. Rayan      |
| 2.                     | In line 1 (happy)       | is the opposite of -                                                                                 |              |                 |                    |
|                        | a. sad                  | b. lazy                                                                                              |              | c. quick        | d. cold            |
| 3.                     | In line 8 (his) ret     | ers to                                                                                               |              |                 |                    |
|                        | a. Claire               | b. Bill                                                                                              |              | c. Laura        | d. Rayan           |
| 4.                     | •                       | dinner at p                                                                                          |              |                 |                    |
| _                      | a. 3:30                 | b. 5:30                                                                                              |              | c. 7:30         | d. 1:30            |
|                        |                         | <u>3) Gramr</u>                                                                                      | <u>nar</u>   |                 |                    |
|                        | Choose the cor          |                                                                                                      |              |                 | 7                  |
| 1.                     | Let's                   |                                                                                                      |              |                 |                    |
| -                      |                         | b. cleaned                                                                                           |              | 5               | d. cleans          |
| 2.                     | _                       | man. Do you know .                                                                                   |              |                 |                    |
| ~                      | a. us                   | b. him                                                                                               |              |                 | d. me              |
| 3.                     | •                       | buy a new car to                                                                                     |              |                 |                    |
| Α                      |                         | b. go to<br>is breakfast every o                                                                     | 17           | ire going to    | a. goes to         |
| 4.                     | All eat n               | b Door                                                                                               | αq?          |                 | d Daina            |
| Б                      | a. Dia<br>T +4          | D. DUES                                                                                              | ζ. ί         | Done            | d. Doing           |
| 5.                     | L Ir                    | b. studied                                                                                           |              | studies         | d. study           |
| 6                      | They                    | in the nark vesterd                                                                                  | C. 3         | induces         | a. study           |
| Ο.                     | a heen                  | h are                                                                                                | <b>c</b> . v | vere            | d. was             |
| 7.                     | Can Sara                | poems?                                                                                               | 0. 1         |                 |                    |
| •                      | a. to read              | b. reading                                                                                           | c. r         | reads           | d. read            |
|                        |                         | b. Does<br>b. Does<br>b. studied<br>b. studied<br>b. are<br>b. are<br>b. reading<br><b>4) vocabu</b> | 1am          |                 |                    |
|                        | airing Questions        | <u> </u>                                                                                             |              | <u>y •</u>      | 7                  |
|                        | We played baske         |                                                                                                      |              | a. the opposite | of formal          |
| 2                      | She wears <u>casual</u> |                                                                                                      |              |                 | side the building. |
| ۲.<br>۲                | I got chatting wi       |                                                                                                      |              | •               |                    |
| <b>J</b> .<br><b>∆</b> | <u> </u>                | n the hotel <mark>balcony</mark> .                                                                   |              | d. to change in | e you exercise in. |
| <u>т.</u><br>Б         |                         |                                                                                                      |              | -               |                    |
|                        | Don't let your ice      |                                                                                                      |              | e. the opposite |                    |
| 10.                    | You should <u>buy</u> a | new dag.                                                                                             |              | T. someone who  | lives near you.    |