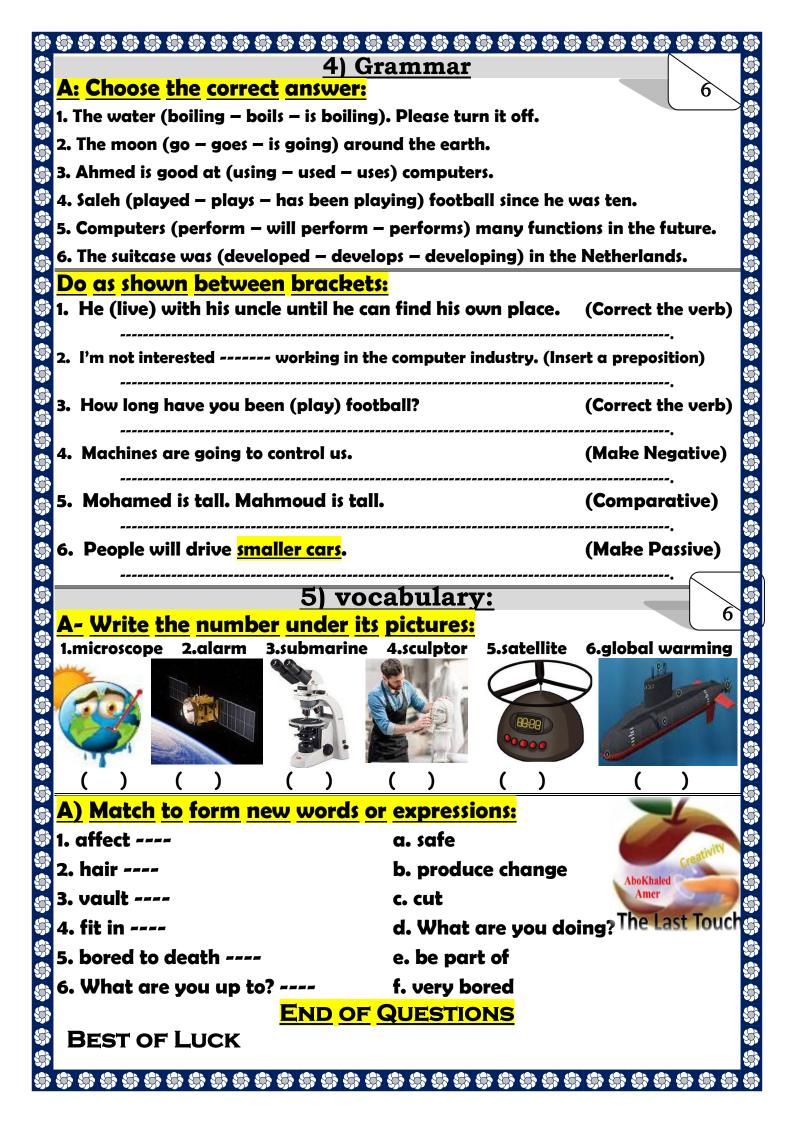

# 5) vocabulary:

## A- Match the words with the pictures:

microscope - alarm - submarine - sculptor - satellite - global warming