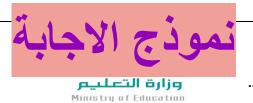

#### V. Choose the correct word:

Take a bath Eat Engineer Baker Teacher Clock **Firefighter Brush** Nurse Doctor Get up Ring

# Put the right word under its picture:

clock - doctor - firefighter - baker - get up

Orthography

/ 4

## Put the right word under its picture:

clock - doctor - firefighter - baker - get up

# Three hundred - doctor - firefighter - baker