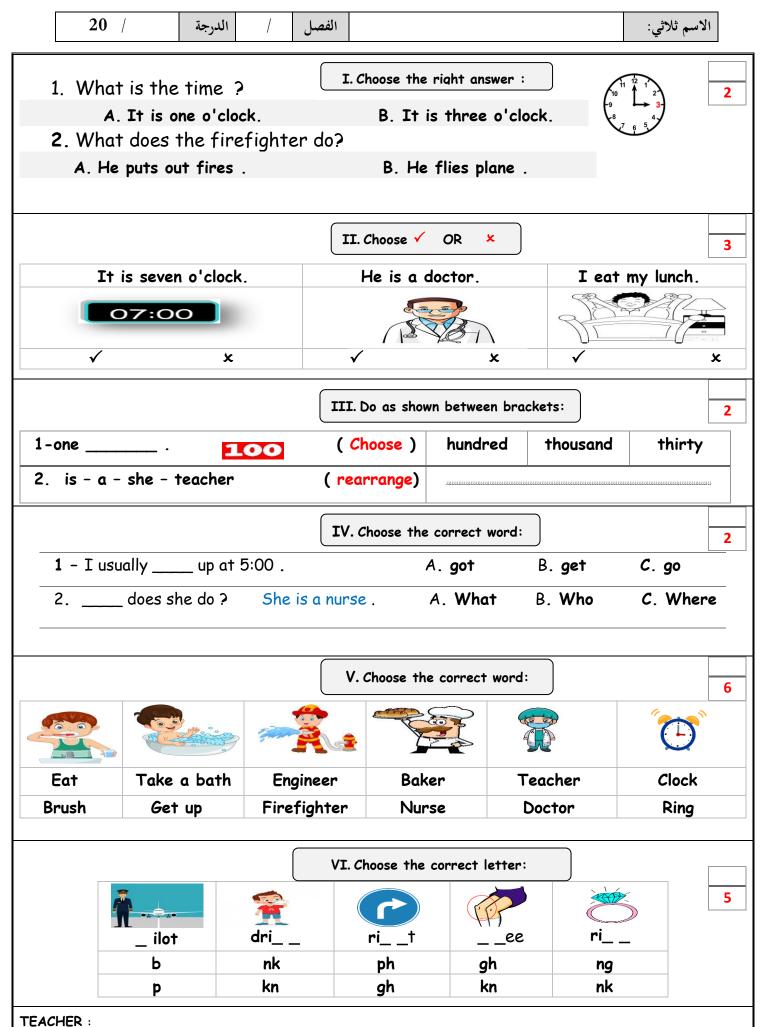

# **Model answer**

1. What is the time?

I. Choose the right answer:

3

2

2

6

5

- A. It is one o'clock.

- B. It is three o'clock.
- 2. What does the firefighter do?
  - A. He puts out fires .
- B. He flies plane .

OR

II. Choose ✓

#### III. Do as shown between brackets:

1-one \_\_\_\_\_ . (Choose) **hundred** thousand thirty 100

2. is - a - she - teacher

(rearrange)

#### IV. Choose the correct word:

1 - I usually \_\_\_\_ up at 5:00 . A. got B. **get** C. go

2. does she do? She is a nurse. A. What B. Who C. Where

#### V. Choose the correct word:

Take a bath Eat Engineer Baker Teacher Clock **Firefighter Brush** Nurse Doctor Get up Ring

#### VI. Choose the correct letter:

TEACHER :

Kingdom of Saudi Arabia
Ministry of Education
..... Education Directorate
...... Intermediate School

20