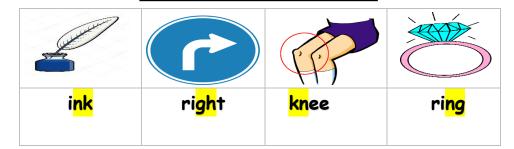

### Fill in the missing letters:

ng - kn - gh -nk

**Good luck** 

T.

# Fill in the missing letters:

nk - ng - kn - gh -cl

# Orthography (spelling)

Choose the correct letter: ( kn - gh )

Good luck.