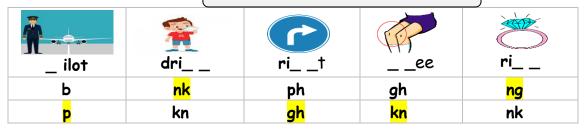

### Fill in the missing letters:

**Good luck** 

T.

### Fill in the missing letters:

ng - kn - gh -nk

**Good luck** 

T.

# Fill in the missing letters:

nk - ng - kn - gh -cl

# Orthography (spelling)

Choose the correct letter: ( kn - gh )

Good luck.