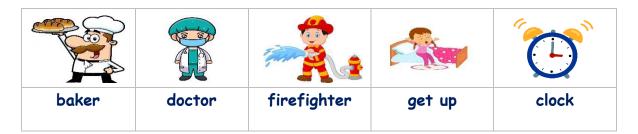

### Fill in the missing letters:

ng - kn - gh -nk

**Good luck** 

T.

# Fill in the missing letters:

nk - ng - kn - gh -cl

# Orthography (spelling)

Choose the correct letter: ( kn - gh )

Good luck.