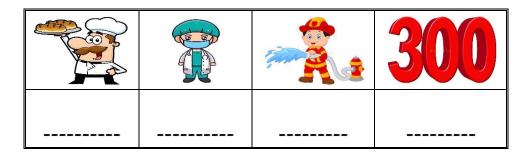

do ? She                                                                                                                                              | e is a nurse .                                      | who        | what  | where |
| 0000 0110 00 .                                                                                                                                                   |                                                     |            |       |       |
| 3. He works a hospital .                                                                                                                                         |                                                     | on         | in    | under |

## **Vocabulary**

# Three hundred - doctor - firefighter - baker



# Orthography (spelling)

Choose the correct letter: ( kn - gh )



Good luck.