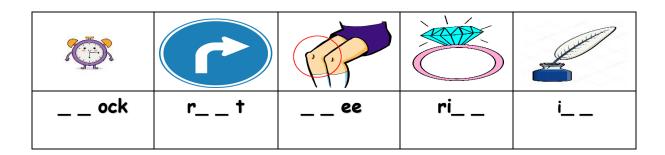

### Fill in the missing letters:

ng - kn - gh -nk

**Good luck** 

T.

# Fill in the missing letters:

nk - ng - kn - gh -cl

# Orthography (spelling)

Choose the correct letter: ( kn - gh )

Good luck.