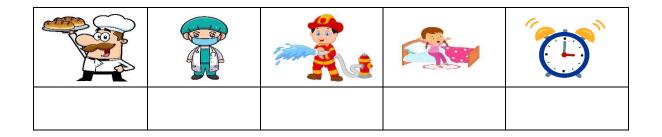

# Put the right word under its picture:

clock - doctor - firefighter - baker - get up

Orthography

/ 4

## Put the right word under its picture:

clock - doctor - firefighter - baker - get up