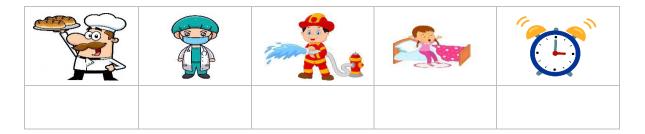

## Put the right word under its picture:

Orthography

/ 4

# Put the right word under its picture:

clock - doctor - firefighter - baker - get up

Orthography

/ 4

## Put the right word under its picture:

clock - doctor - firefighter - baker - get up

# Three hundred - doctor - firefighter - baker