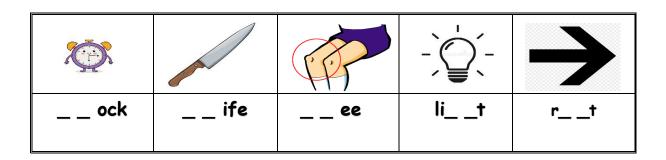

### Fill in the missing letters:

ng - kn - gh -nk

**Good luck** 

T.

# Fill in the missing letters:

nk - ng - kn - gh -cl