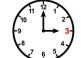

# **Model answer**

1. What is the time?

I. Choose the right answer:

3

2

2

6

5

- A. It is one o'clock.

- B. It is three o'clock.
- 2. What does the firefighter do?
  - A. He puts out fires .
- B. He flies plane .

OR

II. Choose ✓