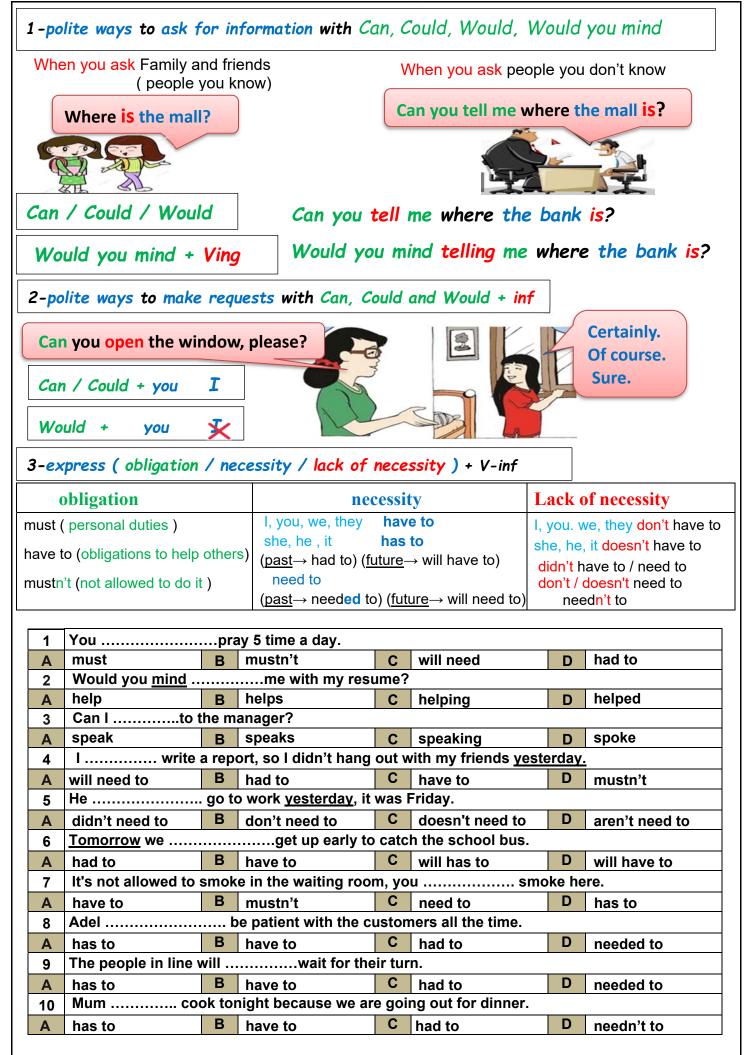

## تم تحميل وعرض المادة من



موقع مادتي هو موقع تعليمي يعمل على مساعدة المعلمين والطلاب وأولياء الأمور في تقديم حلول الكتب المدرسية والاختبارات وشرح الدروس والملخصات والتحاضير وتوزيع المنهج لكل المراحل الدراسية بشكل واضح وسهل مجاناً بتصفح وعرض مباشر أونلاين وتحميل على موقع مادتي







## MG 2.2 Unit (1) Working 9 to 5 Revision

## MG 2.2 Unit (1) Working 9 to 5 Revision



| MG 2.2 Unit (1) Working 9 to 5 Revision |                                                                                     |   |                |   |                 |   |                        |  |  |  |
|-----------------------------------------|-------------------------------------------------------------------------------------|---|----------------|---|-----------------|---|------------------------|--|--|--|
| Vocabulary                              |                                                                                     |   |                |   |                 |   |                        |  |  |  |
| 1                                       | To be ais a job requires a person have kindness and consideration.                  |   |                |   |