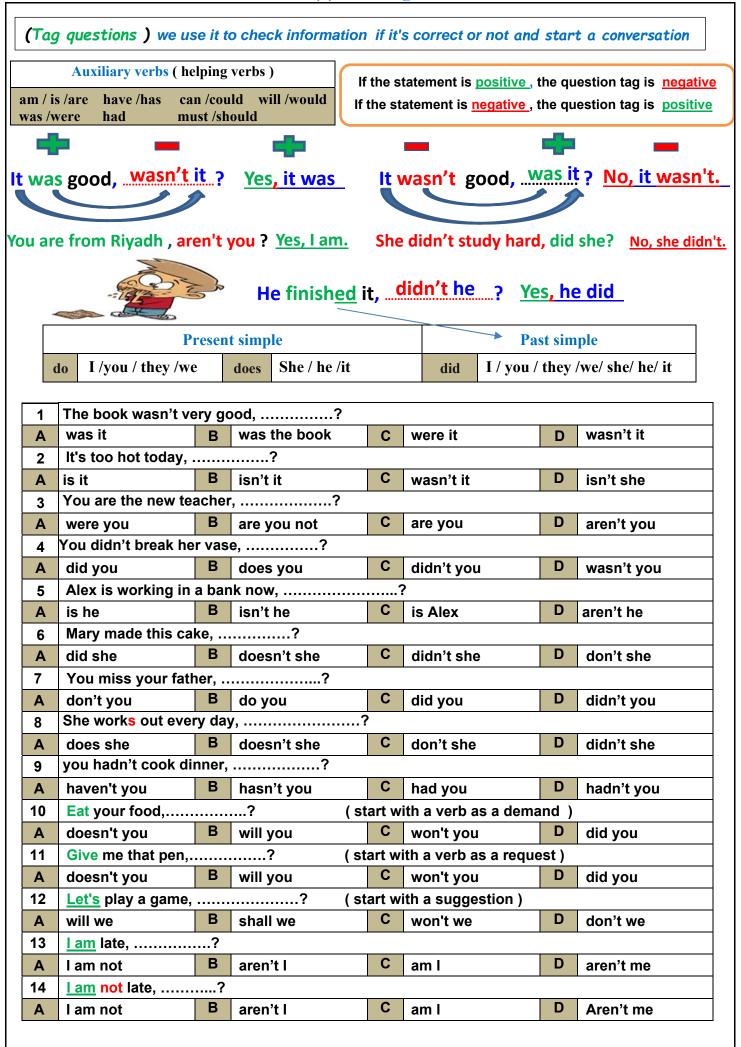

## تم تحميل وعرض المادة من



موقع مادتي هو موقع تعليمي يعمل على مساعدة المعلمين والطلاب وأولياء الأمور في تقديم حلول الكتب المدرسية والاختبارات وشرح الدروس والملخصات والتحاضير وتوزيع المنهج لكل المراحل الدراسية بشكل واضح وسهل مجاناً بتصفح وعرض مباشر أونلاين وتحميل على موقع مادتي







## MG 2.2 Unit (1) Working 9 to 5 Revision

## MG 2.2 Unit (1) Working 9 to 5 Revision



| MG 2.2 Unit (1) Working 9 to 5 Revision |                                                                                     |   |                |   |                 |   |                        |  |  |  |
|-----------------------------------------|-------------------------------------------------------------------------------------|---|----------------|---|-----------------|---|------------------------|--|--|--|
| Vocabulary                              |                                                                                     |   |                |   |                 |   |                        |  |  |  |
| 1                                       | To be ais a job requires a pers