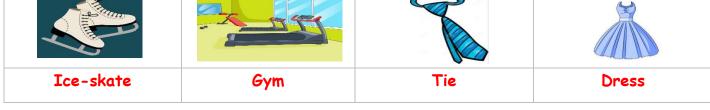

#### B- Put the right word under its picture:

Gym , Tie , Dress , Ice-skate

/ 4

Orthography

/ 3

|                                                                                                                                                                                                                                                                                                                                                                                                                                                                                                                                                                                                                                                                                                                                                                                                                                                                                                                                                                                                                                                                                                                                                                                                                                                                                                                                                                                                                                                                                                                                                                                                                                                                                                                                                                                                                                                                                                                                                                                                                                                                                                                                |                           | Vocabulary           | / 4                  |
|--------------------------------------------------------------------------------------------------------------------------------------------------------------------------------------------------------------------------------------------------------------------------------------------------------------------------------------------------------------------------------------------------------------------------------------------------------------------------------------------------------------------------------------------------------------------------------------------------------------------------------------------------------------------------------------------------------------------------------------------------------------------------------------------------------------------------------------------------------------------------------------------------------------------------------------------------------------------------------------------------------------------------------------------------------------------------------------------------------------------------------------------------------------------------------------------------------------------------------------------------------------------------------------------------------------------------------------------------------------------------------------------------------------------------------------------------------------------------------------------------------------------------------------------------------------------------------------------------------------------------------------------------------------------------------------------------------------------------------------------------------------------------------------------------------------------------------------------------------------------------------------------------------------------------------------------------------------------------------------------------------------------------------------------------------------------------------------------------------------------------------|---------------------------|----------------------|----------------------|
| A- Choose the best                                                                                                                                                                                                                                                                                                                                                                                                                                                                                                                                                                                                                                                                                                                                                                                                                                                                                                                                                                                                                                                                                                                                                                                                                                                                                                                                                                                                                                                                                                                                                                                                                                                                                                                                                                                                                                                                                                                                                                                                                                                                                                             | t answer to fill in the b | olank:               |                      |
| 1. Jack can                                                                                                                                                                                                                                                                                                                                                                                                                                                                                                                                                                                                                                                                                                                                                                                                                                                                                                                                                                                                                                                                                                                                                                                                                                                                                                                                                                                                                                                                                                                                                                                                                                                                                                                                                                                                                                                                                                                                                                                                                                                                                                                    | _ a boat.                 |                      |                      |
| A. swim                                                                                                                                                                                                                                                                                                                                                                                                                                                                                                                                                                                                                                                                                                                                                                                                                                                                                                                                                                                                                                                                                                                                                                                                                                                                                                                                                                                                                                                                                                                                                                                                                                                                                                                                                                                                                                                                                                                                                                                                                                                                                                                        | B. kite surf              | C. water-ski         | D. <mark>sail</mark> |
| 2. A place you ca                                                                                                                                                                                                                                                                                                                                                                                                                                                                                                                                                                                                                                                                                                                                                                                                                                                                                                                                                                                                                                                                                                                                                                                                                                                                                                                                                                                                                                                                                                                                                                                                                                                                                                                                                                                                                                                                                                                                                                                                                                                                                                              | an fly to places.         |                      |                      |
| A. Train station                                                                                                                                                                                                                                                                                                                                                                                                                                                                                                                                                                                                                                                                                                                                                                                                                                                                                                                                                                                                                                                                                                                                                                                                                                                                                                                                                                                                                                                                                                                                                                                                                                                                                                                                                                                                                                                                                                                                                                                                                                                                                                               | B. <mark>Airport</mark>   | C. Bus station       | D. park              |
| 3- I need to put of                                                                                                                                                                                                                                                                                                                                                                                                                                                                                                                                                                                                                                                                                                                                                                                                                                                                                                                                                                                                                                                                                                                                                                                                                                                                                                                                                                                                                                                                                                                                                                                                                                                                                                                                                                                                                                                                                                                                                                                                                                                                                                            | on my N                   | Iy feet are cold.    |                      |
| A. coat                                                                                                                                                                                                                                                                                                                                                                                                                                                                                                                                                                                                                                                                                                                                                                                                                                                                                                                                                                                                                                                                                                                                                                                                                                                                                                                                                                                                                                                                                                                                                                                                                                                                                                                                                                                                                                                                                                                                                                                                                                                                                                                        | B. <mark>shoes</mark>     | C. shirt             | D. shorts            |
| 4- You need                                                                                                                                                                                                                                                                                                                                                                                                                                                                                                                                                                                                                                                                                                                                                                                                                                                                                                                                                                                                                                                                                                                                                                                                                                                                                                                                                                                                                                                                                                                                                                                                                                                                                                                                                                                                                                                                                                                                                                                                                                                                                                                    | _clothes. It's cold in Al | oha.                 |                      |
| A. hot                                                                                                                                                                                                                                                                                                                                                                                                                                                                                                                                                                                                                                                                                                                                                                                                                                                                                                                                                                                                                                                                                                                                                                                                                                                                                                                                                                                                                                                                                                                                                                                                                                                                                                                                                                                                                                                                                                                                                                                                                                                                                                                         | B. cold                   | C. <mark>warm</mark> | D. <b>formal</b>     |
| B- Put the right wo                                                                                                                                                                                                                                                                                                                                                                                                                                                                                                                                                                                                                                                                                                                                                                                                                                                                                                                                                                                                                                                                                                                                                                                                                                                                                                                                                                                                                                                                                                                                                                                                                                                                                                                                                                                                                                                                                                                                                                                                                                                                                                            | ord under its picture:    |                      |                      |
|                                                                                                                                                                                                                                                                                                                                                                                                                                                                                                                                                                                                                                                                                                                                                                                                                                                                                                                                                                                                                                                                                                                                                                                                                                                                                                                                                                                                                                                                                                                                                                                                                                                                                                                                                                                                                                                                                                                                                                                                                                                                                                                                | Gym , Tie ,               | Dress , Ice-skate    | / 4                  |
| A Section of the sect |                           |                      |                      |