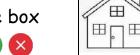

#### E. Choose true or false :

The mouse in the box

House

4 pens

F - choose the odd word:

dot , not , sun , hot

G - copy the sentence:

This is my house