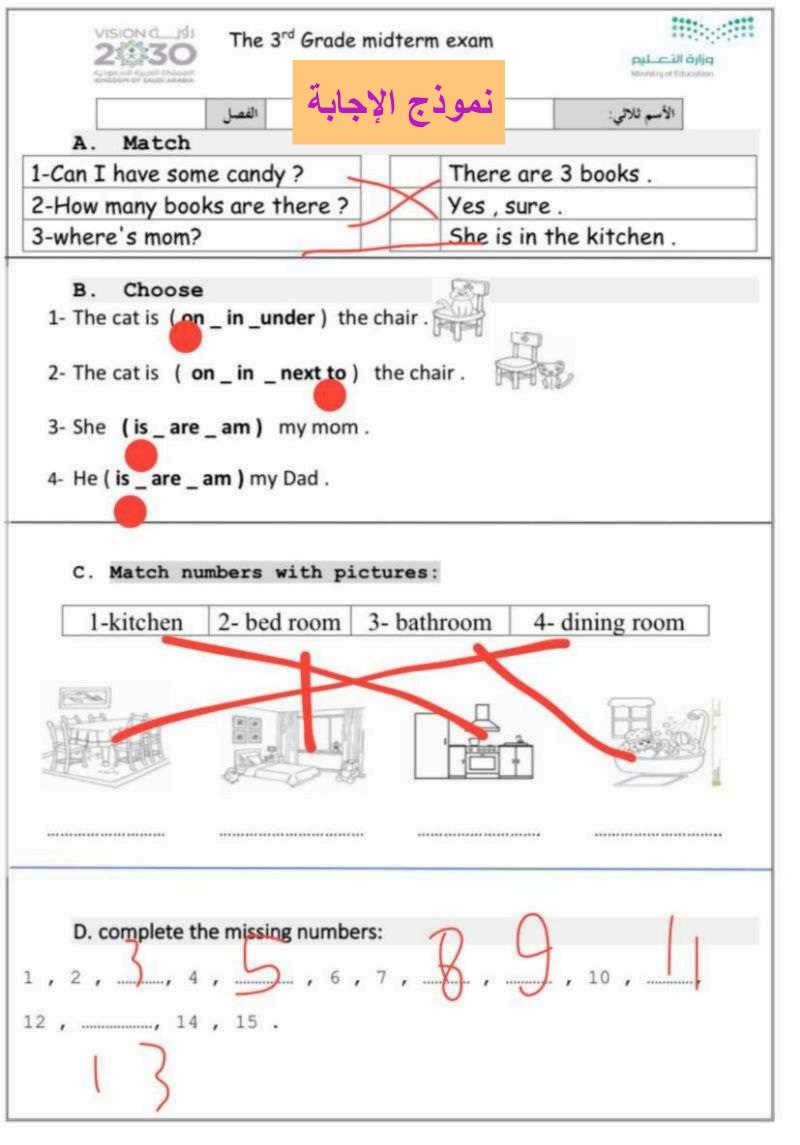

### The 3<sup>rd</sup> Grade midterm exam

|       | •            |
|-------|--------------|
| الفصل | الأسم ثلاثي: |

#### A. Match

| 1-Can I have some candy? | 1-Car | ome c | andy? |
|--------------------------|-------|-------|-------|
|--------------------------|-------|-------|-------|

- 2-How many books are there?
- 3-where's mom?

| There are 3 books .     |
|-------------------------|
| Yes, sure.              |
| She is in the kitchen . |

#### B. Choose

- 1- The cat is (on \_ in \_under) the chair.
- 2- The cat is ( on \_ in \_ next to ) the chair .

4- He ( **is \_ are \_ am )** my Dad .

#### C. Match numbers with pictures:

| 1-kitchen   2- bed room   3- bathroom   4- dining | ng room |
|---------------------------------------------------|---------|
|---------------------------------------------------|---------|

### D. complete the missing numbers:

 $1 \ , \ 2 \ , \ \dots \dots \ , \ 4 \ , \ \dots \dots \ , \ 6 \ , \ 7 \ , \ \dots \dots \ , \ 10 \ , \ \dots \dots \dots ,$ 

12 , ....., 14 , 15 .