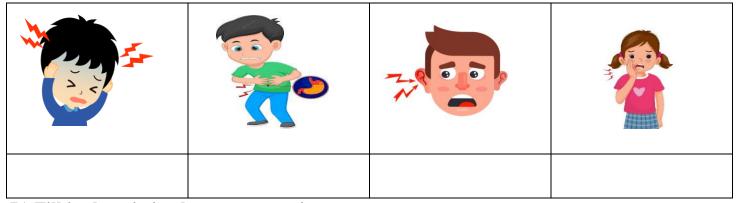

## C) Write the correct word under each picture:

What's the matter?

#### **Toothache – Stomachache - Earache – Headache**