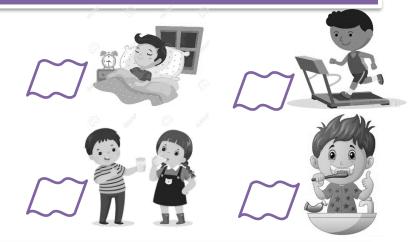

## I can tell & do healthy things

#### Choose: -

- 1-Do some exercise.
- 2-Brush your teeth.
- 3-Go to bed early.
- 4-Drink lots of water.