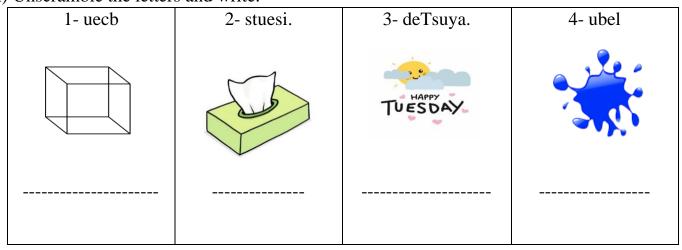

|  |

## C) Circle the correct meaning for each sign:



### **Grammar**

#### **D)** Choose the correct answer:

- 1- I (am is are) going to the stationery store.
- 2- You (am is are) going to the candy store.
- 3- He (am is are) going to the DVD store.
- 4- We (am is are) going to the bookstore.
- 5-There (was were) a big white house.
- 6-There (was were) two floors.
- 7- There (was -were) two bedrooms.
- 8- There (was were ) one living room .

#### **F)** Complete the sentences :

- 1- The supermarket is.....the coffee shop.
- 2- The supermarket is.....the school.
- 3-The kids are .....the school.

#### Vocabulary

G) Write the correct word under each picture:

DVD store- coffee shop – candy store - post office - supermarket -train station



#### H) Unscramble the letters and write:



#### **Controlled writing**

#### I)- Do as shown between brackets:

- 1- Where is the supermarket ? ( answer the question ) It's \_\_\_\_\_ the school.
- 2- We're going to the \_\_\_\_\_\_. (complete the sentence)

## J) Copy:

## I like to have barbecue in our garden.

| <br> | <br> |
|------|------|
| <br> | <br> |
|      |      |

Unit: 12 (My Dream Vacation.)

#### **General Questions**

A)Match the questions in column A with the answers in column B

| A                                      | В                               |
|----------------------------------------|---------------------------------|
| 1- How long does it take to get there? | ( ) You're welcome              |
| 2- What are you going to do there?     | ( ) I'd like some juice, please |
| 3- What would you like to dr