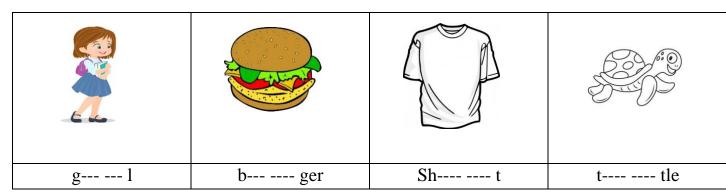

## I can fill in missing letters

Fill in: -

ur / ir

1-T\_\_ \_\_ tle

2-Sh\_\_\_t

3-G\_\_\_I

4-B\_\_ \_ ger

Once you choose hope, anything's possible.

## Fill in: -

ur / ir

1-Tur tle

2-Sh\_ir\_t

3-G\_ir\_I

4-B<u>ur</u> ger

Once you choose hope, anything's possible.