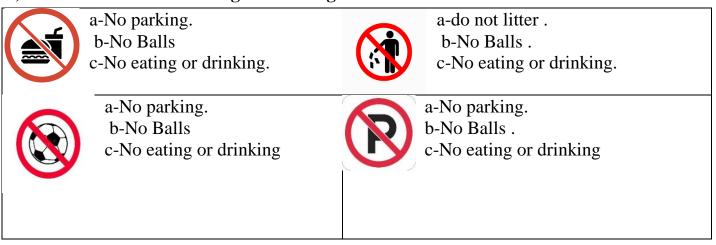

( )I'm going to the bakery         |
| 2- Mom wants some bread and cakes | ( )Go to the candy store           |
| 3- Where are you going?           | ( )I'm going to Jizan              |
| I want some candy                 | ( ) Go straight and you'll find it |

## **Reading short sentences**

## B) Read the following sentences then Put $(\checkmark T)$ or $( \ \ \ \ )$

| 1- I want a stapler and staples                      |      | ( | ) |  |
|------------------------------------------------------|------|---|---|--|
| 2-We are going to the bookstore                      |      | ( | ) |  |
| 3-MY grandpa and grand ma want some flowers and pots |      | ( | ) |  |
| 4-We are going to the bookstore                      | towe | ( | ) |  |

## C) Circle the correct meaning for each sign:



### **Grammar**

#### **D)** Choose the correct answer:

- 1- I (am is are) going to the stationery store.
- 2- You (am is are) going to the candy store.
- 3- He (am is are) going to the DVD store.
- 4- We (am is are) going to the bookstore.
- 5-There (was were) a big white house.
- 6-There (was were) two floors.
- 7- There (was -were) two bedrooms.
- 8- There (was were ) one living room .

#### **F)** Complete the sentences :

- 1- The supermarket is.....the coffee shop.
- 2- The supermarket is.....the school.
- 3-The kids are .....the school.

#### Vocabulary

G) Write the correct word under each picture:

DVD store- coffee shop – candy store - post office - supermarket -train station



#### H) Unscramble the letters and write:



#### **Controlled writing**

#### I)- Do as shown betw