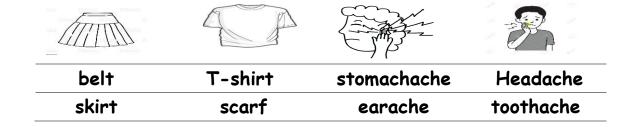

## E) Write the correct word under each picture

1-uniform 2- trousers 3- belt 4- scarf 5- jacket 6- skirt