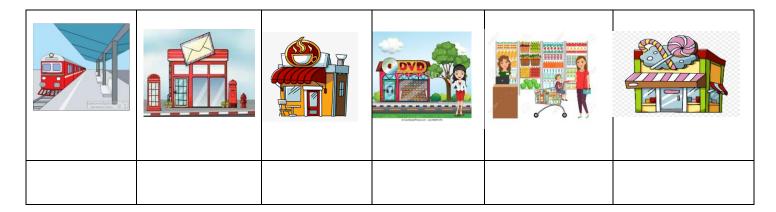

#### Vocabulary

G) Write the correct word under each picture:

DVD store- coffee shop – candy store - post office - supermarket -train station