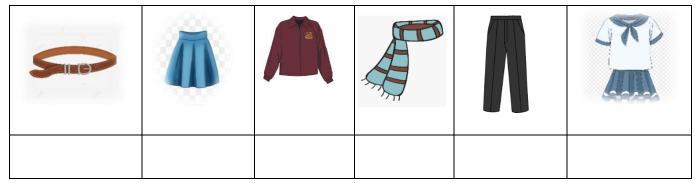

## E) Write the correct word under each picture

1-uniform 2- trousers 3- belt 4- scarf 5- jacket 6- skirt