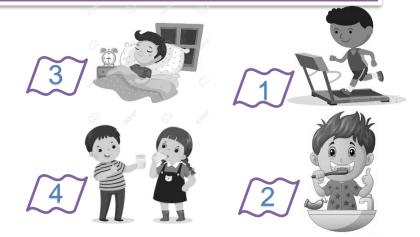

## I can tell & do healthy things

#### Choose: -

- 1-Do some exercise.
- 2-Brush your teeth.
- 3-Go to bed early.
- 4-Drink lots of water.